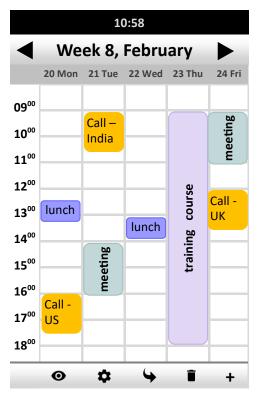

2 Listen to Alex talking about what is in his diary next week. Note some details about the appointments (1-8) below.

| 1 | lunch - client       |  |  |  |  |
|---|----------------------|--|--|--|--|
| 2 | conf. call - USA     |  |  |  |  |
| 3 |                      |  |  |  |  |
| 4 | meeting              |  |  |  |  |
| 5 | lunch - colleague    |  |  |  |  |
| 6 | training course      |  |  |  |  |
| 7 | meeting              |  |  |  |  |
| 8 | conf. call - UK boss |  |  |  |  |

## Script

I have lots of appointments in my diary next week.

First, I have to attend two meetings - one on the 21st from 2 to 4 and the other on Friday morning at 9 o'clock.

I also have three conference calls - the first on Monday the 20th at 4 o'clock with my colleagues in the US, the second on Tuesday at nine o'clock with the team in India and the third at midday on the 24th with my boss in the UK.

In addition, I have a lunch at 12.30 on the 20th with a client and another at one o'clock on the 22nd with a colleague.

Finally, I have to attend an all-day training course on the 23rd.

- 3 Work with a partner. Create six appointments (meetings, presentations, lunch etc.) in your diary on the right.
- 4 Tell your partner about the dates and times of your appointments
- Listen to your partner. Note details of their six appointments below.